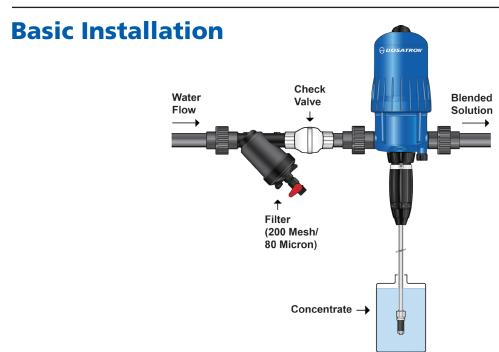

## Call 800-523-8499 to order the Dosatron for your specific application

| Dilution Range:              | 1:500 to 1:50 (.2% to 2%)                                                         |
|------------------------------|-----------------------------------------------------------------------------------|
| Water Flow Range:            | 2.2 to 40 GPM                                                                     |
| Operating Pressure Range:    | 2.2 to 116 PSI                                                                    |
| Available Housing Materials: | Polypropylene (Standard Blue)                                                     |
| Dimensions:                  | 25 1/4" x 8 1/2"                                                                  |
| Weight:                      | 12 lbs                                                                            |
| Connection Size:             | 1 1/2" NPT                                                                        |
| Maximum Temperature:         | 104° F                                                                            |
| Included Accessories:        | 6 ft clear suction tube, weighted strainer, mounting bracket and operating manual |
| Recommended Accessories:     | 200 mesh filter, check valve.                                                     |
| Optional Accessories:        | Bypass, part #: MPDI196                                                           |